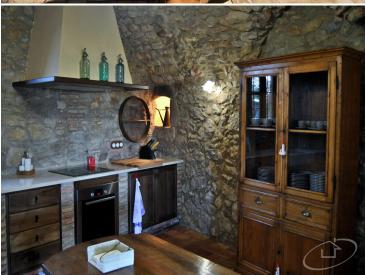

## **Can Mon**

Can Planas is the Masia located near Palafrugell, inside it consists of 4 double rooms, (3 suites), 4 bathrooms and a toilet, large living room with fireplace with exit to the porch. Independent kitchen with fireplace, fully equipped (dishwasher, oven, countertop, microwave, coffee maker ...). Washbasin with washer and dryer.