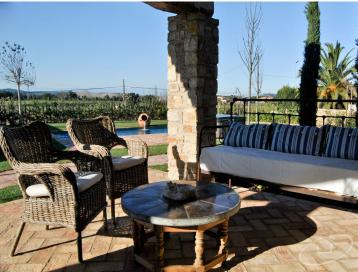

Reading room with fireplace.

Outside it has a porch, a private garden with pool, Jacuzzi, BBQ and parking for cars.

Transaction Rental
Category Country house
Work category New construction
Situation Baix Empordà
Surface area 300 m²
Rooms 4