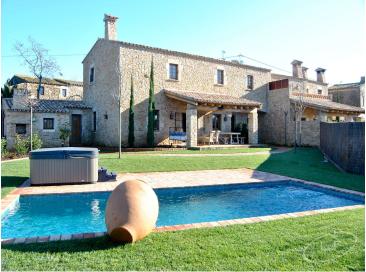

## **Can Mon**

Can Planas is the Masia located near Palafrugell, inside it consists of 4 double rooms, (3 suites), 4 bathrooms and a toilet, large living room with fireplace with exit to the porch. Independent kitchen with fireplace, fully equipped (dishwasher, oven, countertop, microwave, coffee maker ...). Washbasin with washer and dryer.

Reading room with fireplace.

Outside it has a porch, a private garden with pool, Jacuzzi, BBQ and parking for cars.

Transaction Rental
Category Country house
Work category New construction
Situation Baix Empordà
Surface area 300 m²
Rooms 4