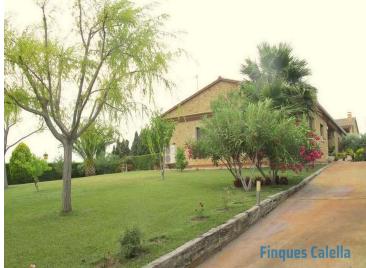

## Beautiful house with good views of Pals with 1400m2 of land

Magnificent stone house of 400m2 on two floors, built on a plot of 1400m2 with fantastic visits to the medieval village of Pals, and in the Empordà fields. Only 5 km from the beach. The main floor, which is at garden level, we find the entrance hall of the house, which separates the kitchen, dining room and living room with fireplace, two double bedrooms 1 bathroom and a bathroom. On the ground floor, which is accessed by a central staircase, or with elevator, we find the garage for 3 cars, and an apartment with large dining room, open kitchen, bathroom, a double room and a suite. Large garden with pool and a fantastic porch. The house is built with quality materials, fitted wardrobes in all rooms, double glazed windows. Air conditioning with heat pump. Electric shutters. Decalifier In the house you can access by two streets.