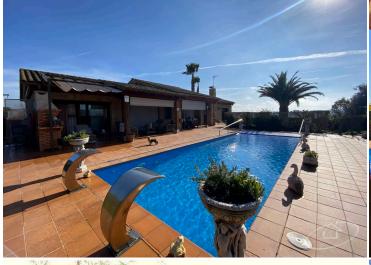

## Beautiful house with good views of Pals with 1400m2 of land

Magnificent stone house of 400m2 on two floors, built on a plot of 1400m2 with fantastic visits to the medieval village of Pals, and in the Empordà fields. Only 5 km from the beach. The main floor, which is at garden level, we find the entrance hall of the house, which separates the kitchen, dining room and living room with fireplace, two double bedrooms 1 bathroom and a bathroom. On the ground floor, which is accessed by a central staircase, or with elevator, we find the garage for 3 cars, and an apartment with large dining room, open kitchen, bathroom, a double room and a suite. Large garden with pool and a fantastic porch. The house is built with quality materials, fitted wardrobes in all rooms, double glazed windows. Air conditioning with heat pump. Electric shutters. Decalifier In the house you can access by two streets.