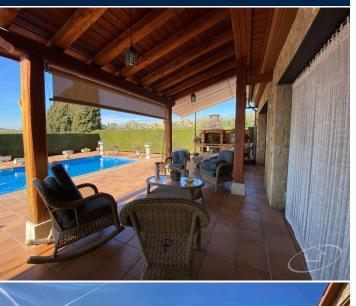

## Beautiful house with good views of Pals with 1400m2 of land

Magnificent stone house of 400m2 on two floors, built on a plot of 1400m2 with fantastic visits to the medieval village of Pals, and in the Empordà fields. Only 5 km from the beach. The main floor, which is at garden level, we find the entrance hall of the house, which separates the kitchen, dining room and living room with fireplace, two double bedrooms 1 bathroom and a bathroom. On the ground floor, which is accessed by a central staircase, or with elevator, we find the garage for 3 cars, and an apartment with large dining room, open kitchen, bathroom, a double room and a suite. Large garden with pool and a fantastic porch. The house is built with quality materials, fitted wardrobes in all rooms, double glazed windows. Air conditioning with heat pump. Electric shutters. Decalifier In the house you can access by two streets.