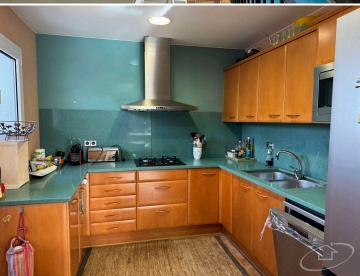

## Duplex in the center of Calella de Palafrugell.

Duplex in the center of Calella de Palafrugell. Magnificent apartment in the center of Calella, less than 70 m from Port-bo beach.

It consists of 3 double bedrooms, 3 bathrooms (2 of them with suite), large living room with access to a fantastic terrace, fully equipped kitchen and a laundry area. Upstairs, where we access it by a staircase, we find a wardrobe area that is used as a dressing room, a bathroom with a storage room and a double bedroom with access to a large terrace.