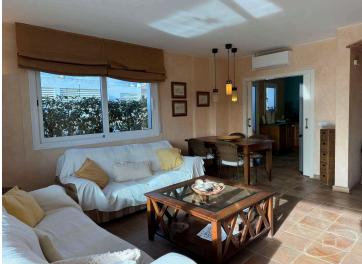

## Duplex in the center of Calella de Palafrugell.

Duplex in the center of Calella de Palafrugell. Magnificent apartment in the center of Calella, less than 70 m from Port-bo beach.

It consists of 3 double bedrooms, 3 bathrooms (2 of them with suite), large living room with access to a fantastic terrace, fully equipped kitchen and a laundry area. Upstairs, where we access it by a staircase, we find a wardrobe area that is used as a dressing room, a bathroom with a storage room and a double bedroom with access to a large terrace.

All finished with quality materials, double glazing and aluminum closures. The apartment has air conditioning. It is located in a small community of two blocks and with only 12 neighbors. They have a lift, 2 parking spaces, a swimming pool and a large communal area.