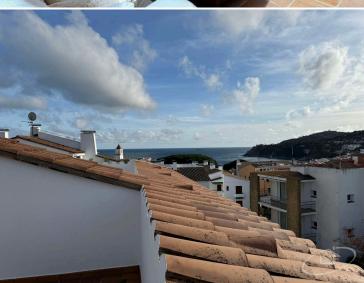

## Duplex in the center of Calella de Palafrugell.

Duplex in the center of Calella de Palafrugell. Magnificent apartment in the center of Calella, less than 70 m from Port-bo beach.

It consists of 3 double bedrooms, 3 bathrooms (2 of them with suite), large living room with access to a fantastic terrace, fully equipped kitchen and a laundry area. Upstairs, where we access it by a staircase, we find a wardrobe area that is used as a dressing room, a bathroom with a storage room and a double bedroom with access to a large terrace.