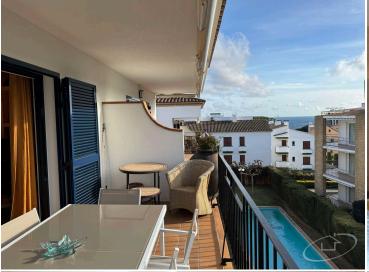

## Duplex in the center of Calella de Palafrugell.

Duplex in the center of Calella de Palafrugell. Magnificent apartment in the center of Calella, less than 70 m from Port-bo beach.

It consists of 3 double bedrooms, 3 bathrooms (2 of them with suite), large living room with access to a fantastic terrace, fully equipped kitchen and a laundry area. Upstairs, where we access it by a staircase, we find a wardrobe area that is used as a dressing room, a bathroom with a storage room and a double bedroom with access to a large terrace.

All finished with quality materials, double glazing and aluminum closures. The apartment has air conditioning. It is located in a small community of two blocks and with only 12 neighbors. They have a lift, 2 parking spaces, a swimming pool and a large communal area.

Transaction Sale
Category Duplex
Situation Baix Empordà
Surface area 153 m²
Rooms 3

**Parking** Yes Mains gas Yes Washing machine Yes Utility room/area Yes Terrace Yes Swimming pool Yes Air conditioning Yes Balcony Yes Lift Yes