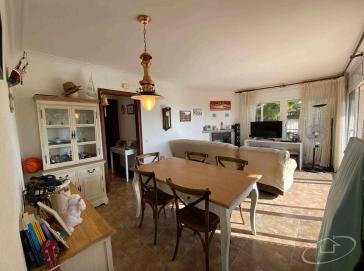

Flat for sale in the Margell community

Of 80 m2, it consists of a very spacious and bright livingdining room with access to a large terrace with fantastic views of the community pool and the sea. Fully renovated independent kitchen, with pantry area, a bathroom, two double bedrooms and a single bedroom with bathroom and access to the terrace.