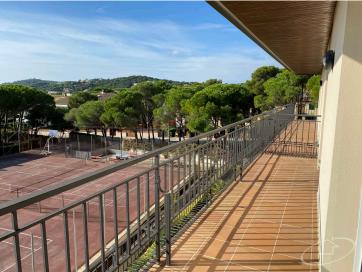

Flat for sale in the Margell community

Of 80 m2, it consists of a very spacious and bright livingdining room with access to a large terrace with fantastic views of the community pool and the sea. Fully renovated independent kitchen, with pantry area, a bathroom, two double bedrooms and a single bedroom with bathroom and access to the terrace.