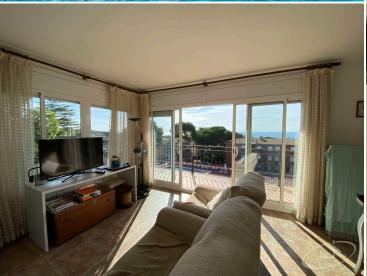

Flat for sale in the Margell community

Of 80 m2, it consists of a very spacious and bright livingdining room with access to a large terrace with fantastic views of the community pool and the sea. Fully renovated independent kitchen, with pantry area, a bathroom, two double bedrooms and a single bedroom with bathroom and access to the terrace.