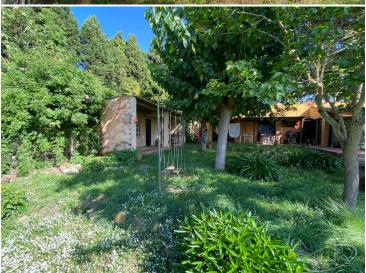

It has a built surface of 130m2 and has a plot of land of 19900 m2.

Transaction Sale
Category Country house
Situation Baix Empordà
Surface area 647 m²
Rooms 4

Bathrooms 1 bathroom

ParkingYesGarageYesWashing machineYesUtility room/areaYesCourtyardYesGardenYes

Plot 19.900 m<sup>2</sup>

Balcony Yes

750.000 €