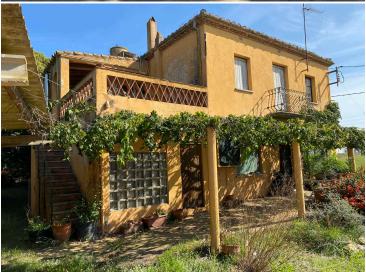

It has a built surface of 130m2 and has a plot of land of 19900 m2.

Transaction Sale
Category Country house
Situation Baix Empordà
Surface area 647 m²
Rooms 4

Bathrooms 1 bathroom

ParkingYesGarageYesWashing machineYesUtility room/areaYesCourtyardYesGardenYes

Plot 19.900 m<sup>2</sup>

Balcony Yes

750.000 €