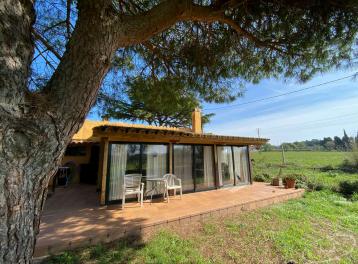

It has a built surface of 130m2 and has a plot of land of 19900 m2.

Transaction Sale
Category Country house
Situation Baix Empordà
Surface area 647 m²
Rooms 4

Bathrooms 1 bathroom

ParkingYesGarageYesWashing machineYesUtility room/areaYesCourtyardYesGardenYes

Plot 19.900 m<sup>2</sup>

Balcony Yes

750.000 €