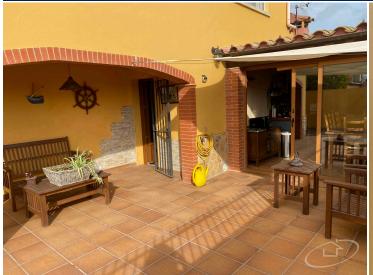

## Detached house with patio and swimming pool in Palafrugell

House very well located close to all services and 5 minutes from the center of town.

The house of 344 m2 built is distributed over 3 floors, On the ground floor we find the pool with a porch and a summer dining room with a full kitchen and fireplace. There is also a complete bathroom with shower and the laundry room.

The main floor consists of an entrance hall, a living-dining room with a fireplace and access to the terrace, and a fully equipped independent kitchen, also with access to the terrace. It has 6 bedrooms, 3 of them are doubles and 3 are singles, currently one as an office and the other as an ironing room.