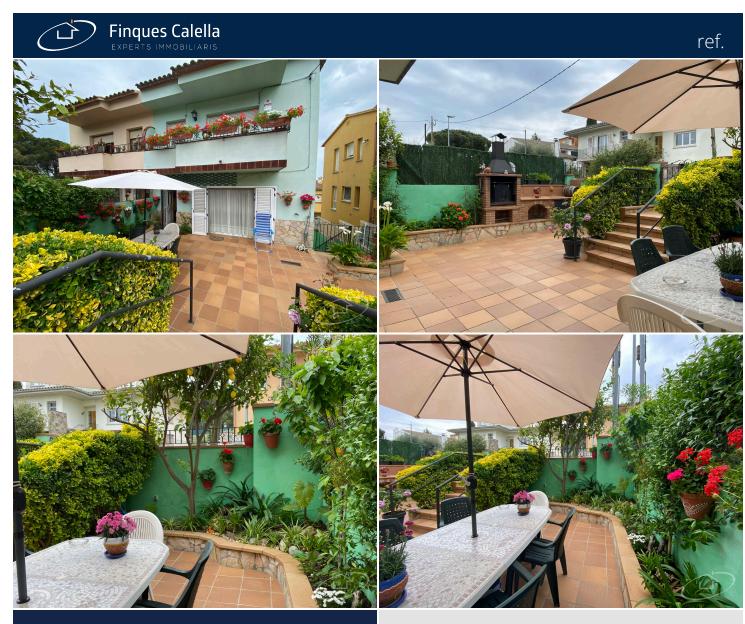

## SEMI-DETACHED HOUSE IN A QUIET AND WELL-CONNECTED AREA OF PALAFRUGELL

On the ground floor, we find a large garage for two cars and space to store things.

On the main floor we find an entrance hall, a spacious living room with access to a garden terrace with barbecue, a closed kitchen and a toilet.

Oil heating, aluminum closures, barbecue, fireplace, etc.

Transaction Category Work category Situation Surface area Rooms Bathrooms Parking Garage Washing machine Utility room/area Terrace Courtyard Central heating Plot Balcony