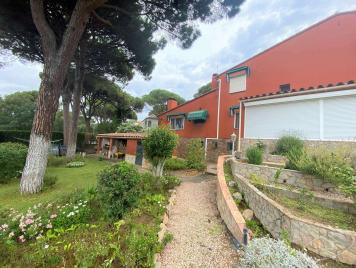

## Detached house with large plot and swimming pool in Calella de **Palafrugell**

House in Calella de Palafrugell, with large garden and terraces.

It is a detached house of 232 m2 and three plots of 400 m2 with the possibility of building 2 houses, and in a very quiet area, surrounded by forests.

The house is spread over two floors, on the first floor there is an entrance hall, kitchen, living room with access to the large patio terrace and a bathroom. There is also a barbecue porch on this floor. There is also a garage for 3

**Parking** Yes Yes Garage

Washing machine Yes

Utility room/area Yes Terrace Yes Yes

Courtyard Garden

Yes Swimming pool Yes

Plot 1.600 m<sup>2</sup> Balcony Yes

1.250.000 €