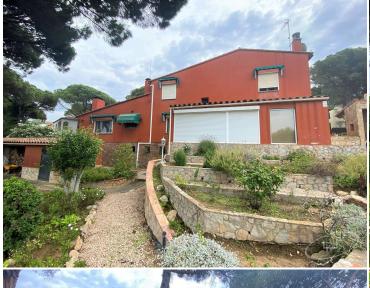

## Detached house with large plot and swimming pool in Calella de **Palafrugell**

House in Calella de Palafrugell, with large garden and terraces.

It is a detached house of 232 m2 and three plots of 400 m2 with the possibility of building 2 houses, and in a very quiet area, surrounded by forests.

The house is spread over two floors, on the first floor there is an entrance hall, kitchen, living room with access to the large patio terrace and a bathroom. There is also a barbecue porch on this floor. There is also a garage for 3

**Parking** Yes Yes Garage

Washing machine Yes

Utility room/area Yes Terrace Yes Yes

Courtyard Garden

Yes Swimming pool Yes

Plot 1.600 m<sup>2</sup> Balcony Yes

1.250.000 €