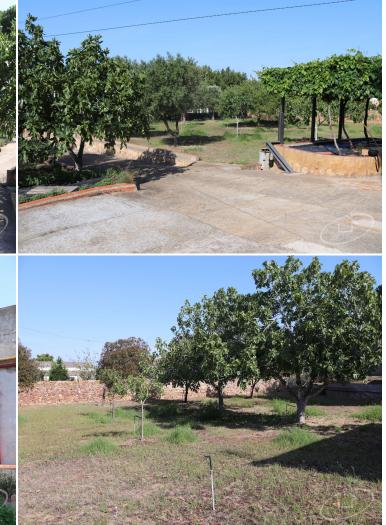

## Farm hause in Palafrugell

Farmhouse to rehabilitate in Bruguerol (Palafrugell) Farmhouse to restore 505 m2 built on a large area of totally flat land of 4.700m2.

It has a good situation, it is very well connected, near the best beaches of Baix Empordà, Calella de Palafrugell, Llafranc, Tamariu, .....

The whole property is ballad, and has water and electricity.

Transaction Category Situation Surface area Rooms Bathrooms Parking Garage Utility room/area Terrace Courtyard Garden Plot Balcony Sale Country house Baix Empordà 505 m<sup>2</sup> 4 2 bathrooms , 2 toilets Yes Yes Yes Yes Yes Yes Yes 4.700 m<sup>2</sup> Yes