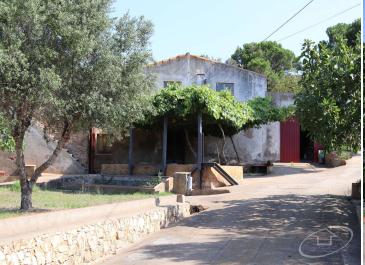

## Farm hause in Palafrugell

Farmhouse to rehabilitate in Bruguerol (Palafrugell) Farmhouse to restore 505 m2 built on a large area of totally flat land of 4.700m2.

It has a good situation, it is very well connected, near the best beaches of Baix Empordà, Calella de Palafrugell, Llafranc, Tamariu, .....

The farmhouse has to be renovated, it is distributed on the ground floor, where we find, the kitchen, the living room and two bedrooms. On the first floor there are 3 more rooms and a bathroom.

There is a warehouse garage area.

The whole property is ballad, and has water and electricity.

Transaction Category Situation Surface area Rooms Bathrooms Parking Garage Utility room/area Terrace Courtyard Garden Plot Balcony Sale Country house Baix Empordà 505 m<sup>2</sup> 4 2 bathrooms , 2 toilets Yes Yes Yes Yes Yes Yes Yes 4.700 m<sup>2</sup> Yes