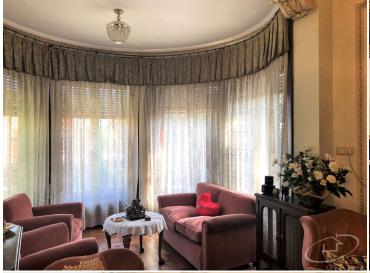

At the entrance to the house there is a majestic entrance where you can see the spectacular wooden staircase and its fantastic roof, also of wood. This woman has a living room, office, living room, dining room with access to the terrace, kitchen, and a complimentary bathroom.