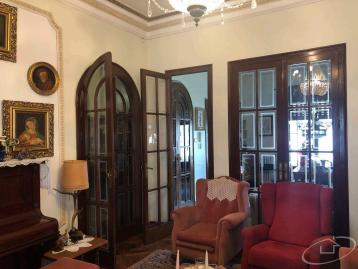

At the entrance to the house there is a majestic entrance where you can see the spectacular wooden staircase and its fantastic roof, also of wood. This woman has a living room, office, living room, dining room with access to the terrace, kitchen, and a complimentary bathroom.