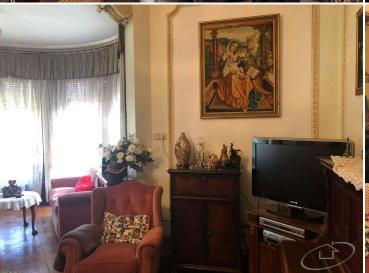

At the entrance to the house there is a majestic entrance where you can see the spectacular wooden staircase and its fantastic roof, also of wood. This woman has a living room, office, living room, dining room with access to the terrace, kitchen, and a complimentary bathroom.