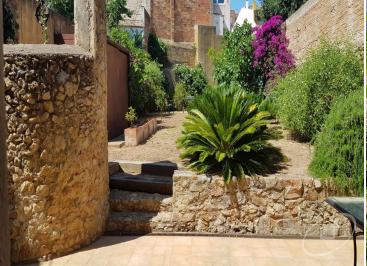

## **House in Palafrugell**

Magnificent house in the center of Palafrugell with garden and parking

House in the center of Palafrugell.

It is distributed as follows:

Ground floor: dining room with fireplace, one bedroom, bathroom and laundry room (with a washer and dryer), kitchen and dining room. Courtyard with stone well and natural gas boiler.

Bathrooms 3 bathrooms

**Parking** Yes Mains gas Yes Washing machine Yes Utility room/area Yes Terrace Yes Courtyard Yes Garden Yes Central heating Yes Air conditioning Yes 100 m<sup>2</sup> Plot **Furnished** Yes