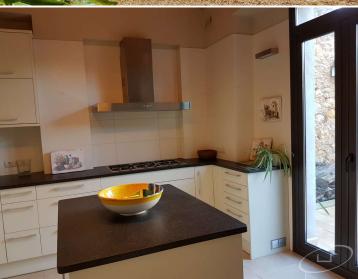

## **House in Palafrugell**

Magnificent house in the center of Palafrugell with garden and parking

House in the center of Palafrugell.

It is distributed as follows:

Ground floor: dining room with fireplace, one bedroom, bathroom and laundry room (with a washer and dryer), kitchen and dining room. Courtyard with stone well and natural gas boiler.

The house has been completely restored, new, floors, walls, facilities, enclosures. The only thing that has been conserved is the railing of the stairs.

Transaction Sale
Category Rural house
Situation Baix Empordà
Surface area 405 m²
Rooms 4