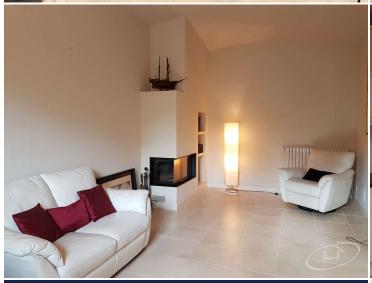

## **House in Palafrugell**

Magnificent house in the center of Palafrugell with garden and parking

House in the center of Palafrugell.

It is distributed as follows:

Ground floor: dining room with fireplace, one bedroom, bathroom and laundry room (with a washer and dryer), kitchen and dining room. Courtyard with stone well and natural gas boiler.

The house has been completely restored, new, floors, walls, facilities, enclosures. The only thing that has been conserved is the railing of the stairs.

Transaction Sale
Category Rural house
Situation Baix Empordà
Surface area 405 m²
Rooms 4